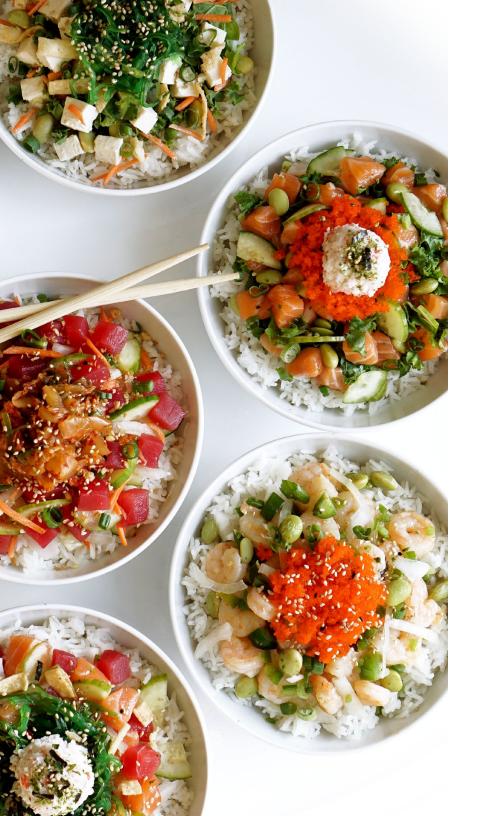

CATERING MENU

WHAT IS POKÉ?

THINK DECONSTRUCTED SUSHI IN A BOWL, BUT MORE BOLD AND FLAVORFUL.

AT HOMETOWN, YOUR FOOD IS PACKED WITH FRESH INGREDIENTS – NOT PRESERVATIVES. EVERYTHING IS PREPARED DAILY, FROM THE FISH WE SERVE TO OUR FAMOUS (AT LEAST TO US) HOUSE MADE SAUCES.

### OPTION A: FULL SERVICE POKÉ

Book PINKY, the poké mobile, or have us set up a full service poké bar in your kitchen, office, or elsewhere.

Our team will set up and sling customized poké bowls made up of each person's choice of freshly prepared ingredients. Rate starts at \$1,400 plus tax for 2 hours of service and 90 bowls. Extra bowls and service hours available at additional cost.

# BUFFET STYLE POKÉ TRAYS

Hometown delivers self serve trays of poké along with all the fixin's (rice, salad, and toppings).

Choose from six of our signature bowl flavors and let eaters construct their own poké masterpiece. Bowls, napkins, and serving utensils are included. Rate is \$13 per person with a \$500 minimum plus tax.

### OPTION C: PRE-MADE POKÉ BOWLS

Hometown delivers individually packed poké bowls.

Choose from six signature poké flavors and a variety of base options (white rice, brown rice, salad greens). Napkins and utensils are included. Rate is \$13 per bowl with an \$800 minimum plus tax. Avocado available at additional cost.