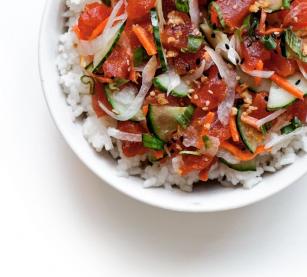

CATERING MENU

WHAT IS POKÉ?

THINK DECONSTRUCTED SUSHI IN A BOWL, BUT MORE BOLD AND FLAVORFUL.

AT HOMETOWN, YOUR FOOD IS PACKED WITH FRESH INGREDIENTS – NOT PRESERVATIVES. EVERYTHING IS PREPARED DAILY, FROM THE FISH WE SERVE TO OUR FAMOUS (AT LEAST TO US) HOUSE MADE SAUCES.

### OPTION C: PRE-MADE POKÉ BOWLS

Hometown delivers individually packed poké bowls.

Choose from six signature poké flavors and a variety of base options (white rice, brown rice, salad greens). Napkins and utensils are included. Rate is \$13 per bowl with an \$800 minimum plus tax. Avocado available at additional cost.