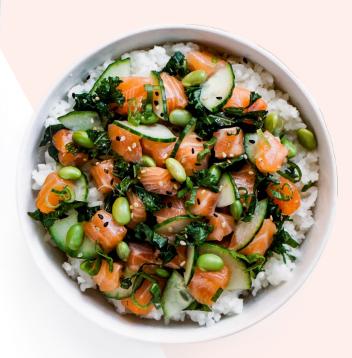

CATERING MENU

WHAT IS POKÉ?

THINK DECONSTRUCTED SUSHI IN A BOWL, BUT MORE BOLD AND FLAVORFUL.

AT HOMETOWN, YOUR FOOD IS PACKED WITH FRESH INGREDIENTS – NOT PRESERVATIVES. EVERYTHING IS PREPARED DAILY, FROM THE FISH WE SERVE TO OUR FAMOUS (AT LEAST TO US) HOUSE MADE SAUCES.

# HOST YOUR OWN POKÉ PARTY. WE'VE GOT YOU COVERED, WHATEVER YOU'RE PLANNING.