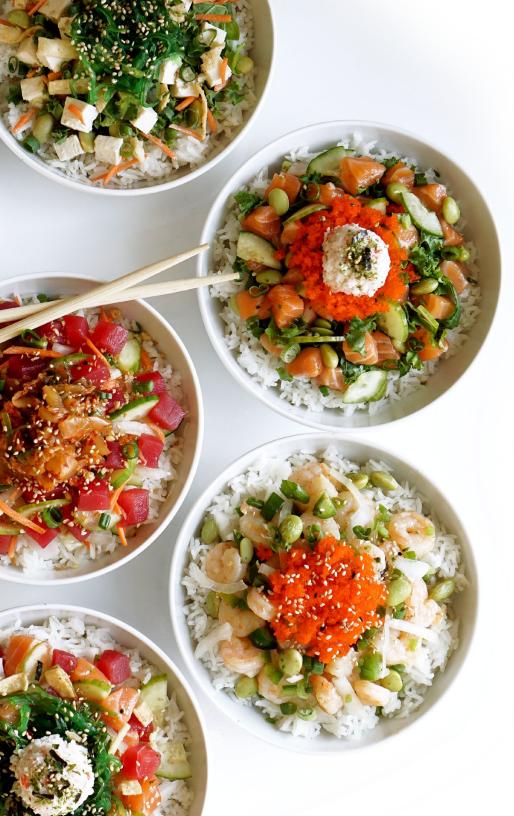

CATERING MENU

WHAT IS POKÉ?

THINK DECONSTRUCTED SUSHI IN A BOWL, BUT MORE BOLD AND FLAVORFUL.

AT HOMETOWN, YOUR FOOD IS PACKED WITH FRESH INGREDIENTS – NOT PRESERVATIVES. EVERYTHING IS PREPARED DAILY, FROM THE FISH WE SERVE TO OUR FAMOUS (AT LEAST TO US) HOUSE MADE SAUCES.

### OPTION A: FULL SERVICE POKÉ

Book PINKY, the poké mobile, or have us set up a full service poké bar in your kitchen, office, or elsewhere.

Our team will set up and sling customized poké bowls made up of each person's choice of freshly prepared ingredients. Rate starts at \$1,400 plus tax for 2 hours of service and 90 bowls. Extra bowls and service hours available at additional cost.

# BUFFET STYLE POKÉ TRAYS

Hometown delivers self serve trays of poké along with all the fixin's (rice, salad, and toppings).

Choose from six of our signature bowl flavors and let eaters construct their own poké masterpiece. Bowls, napkins, and serving utensils are included. Rate is \$13 per person with a \$500 minimum plus tax.

### OPTION C: PRE-MADE POKÉ BOWLS

Hometown delivers individually packed poké bowls.

Choose from six signature poké flavors and a variety of base options (white rice, brown rice, salad greens). Napkins and utensils are included. Rate is \$13 per bowl with an \$800 minimum plus tax. Avocado available at additional cost.